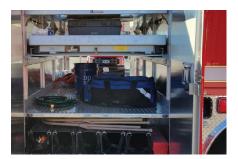

#### → AIR SUPPORT

Compact fill stations are available with cascade and control panel.