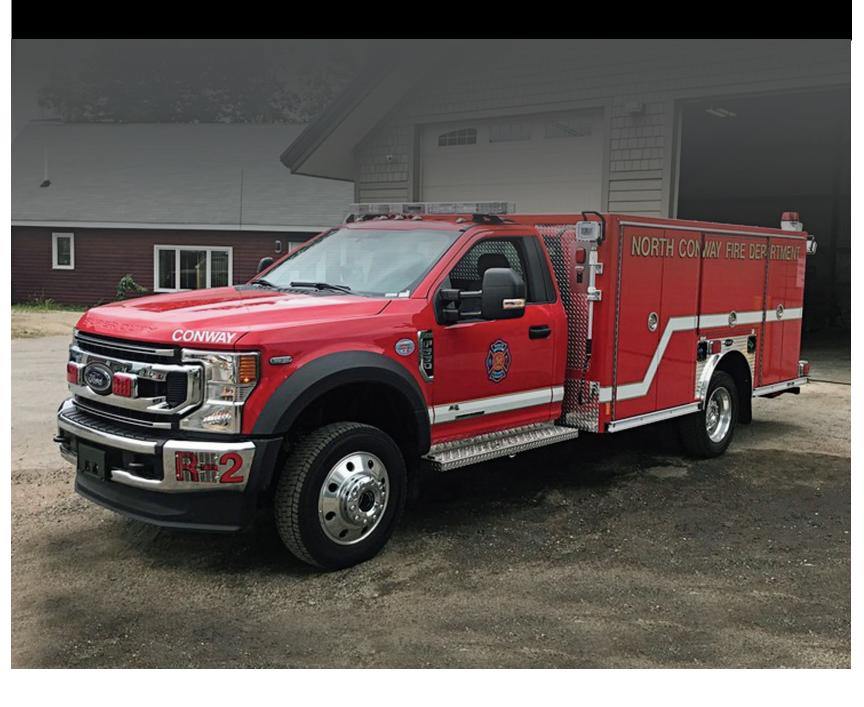

## **LIGHT RESCUE**

### SMALL IN SIZE, BIG ON STRENGTH.

E-ONE light rescues are small in stature, but have the strength and performance to back it up. Built with all the capabilities of other rescues, the E-ONE light rescue is designed with an integrated full main-frame to offer one of the industry's strongest rescue bodies.

# **LONG SERVICE LIFE.**

E-ONE light rescues offer custom body configurations that are built to last and endure the harsh environments they serve. Built with a 3/16" extruded aluminum body and frame, E-ONE rescue bodies will last multiple chassis replacements and still deliver the quality and performance you need for the long haul.