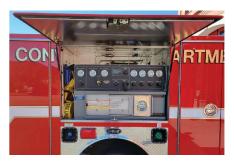

#### → AIR SUPPORT

Compact fill stations are available with cascade and control panel.