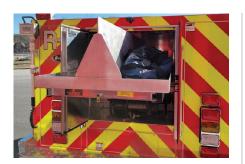

#### DEEP REAR COMPARTMENT

Configure your rescue with a deep rear compartment with custom trays and tool boards to meet your response needs.

#### → LARGE TRANSVERSE STORAGE

Forward body compartments can be configured with transverse storage for longer tools and trays.